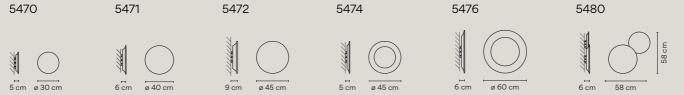

Shade: ABS.

Diffuser: Polycarbonate. Wall support: Aluminum.

Ring: Steel.

LED 2700 K. CRI>90. 110,7 lm/W.

/ 13: Dimming: 1-10V. / 14: Dimming: TRIAC.

## Personalization options available

- Configuration layout at vibia.com
- LED 4000 K
- Dimming: DALI, Push, Casambi Request more information.

WALL 417

418 PUCK WALL ART

WALL 419