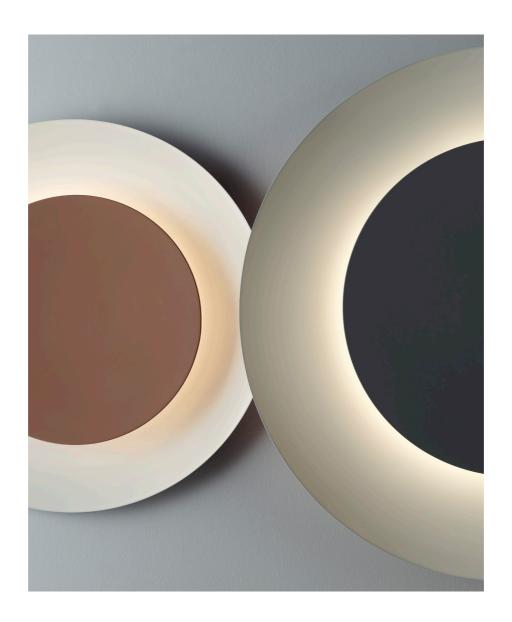

Inspired by the iconic circle motif, wall light's simple, spherical forms can be superimposed on one another, lending an organic sensibility. Displayed as a pair or grouped together in customised installations, the orbs appear in silhouette, recalling a solar eclipse and forming a moody wall mural that pulses with a soft glow.