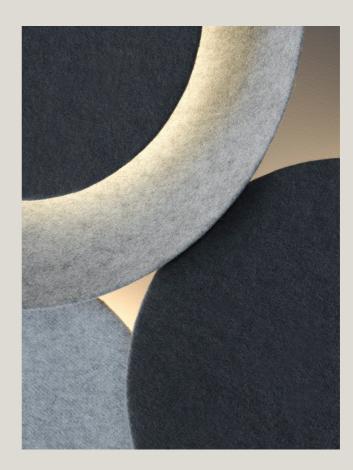

Inspired by the iconic circle motif, wall light's simple, spherical forms can be superimposed on one another, lending an organic sensibility. Displayed as a pair or grouped together in customised installations, the orbs appear in silhouette, recalling a solar eclipse and forming a moody wall mural that pulses with a soft glow.

- 15 Grey L2 (NCS S 2500-N)
- 21 Grey D1 (NCS S 7000-N)
- 28 Brown M1 (NCS S 4020-Y60R)
- 72 Grey D1 & Grey L2
- 73 Brown M1 & Grey D1
  - 76 Grey felt L1
- 77 Grey felt D1
- 71 Grey felt L1 & Grey felt D1