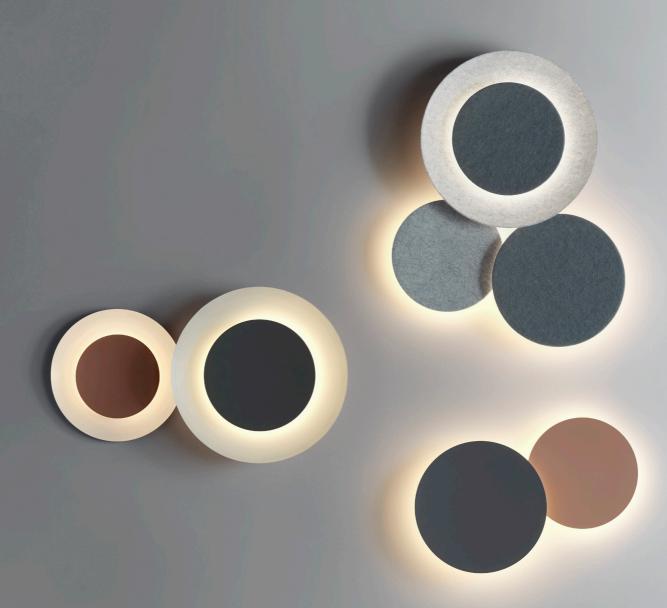

## Design by Jordi Vilardell.

Puck Wall Art is comprised of different disks to create a warm, visually sharp and mathematically creative effect. There are four sizes of disks, allowing the designer to play with varied combinations of indirect light. The resulting design comprises a set of highly dynamic, sculptural compositions.

Inspired by the iconic circle motif, wall light's simple, spherical forms can be superimposed on one another, lending an organic sensibility. Displayed as a pair or grouped together in customised installations, the orbs appear in silhouette, recalling a solar eclipse and forming a moody wall mural that pulses with a soft glow.