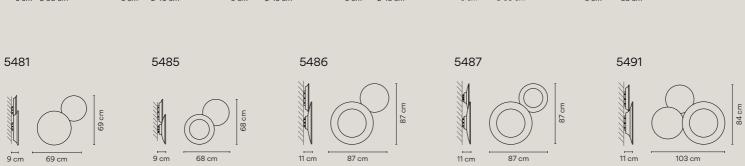

## Puck Wall Art

## Design by Jordi Vilardell.

Puck Wall Art is comprised of different disks to create a warm, visually sharp and mathematically creative effect. There are four sizes of disks, allowing the designer to play with varied combinations of indirect light. The resulting design comprises a set of highly dynamic, sculptural compositions.