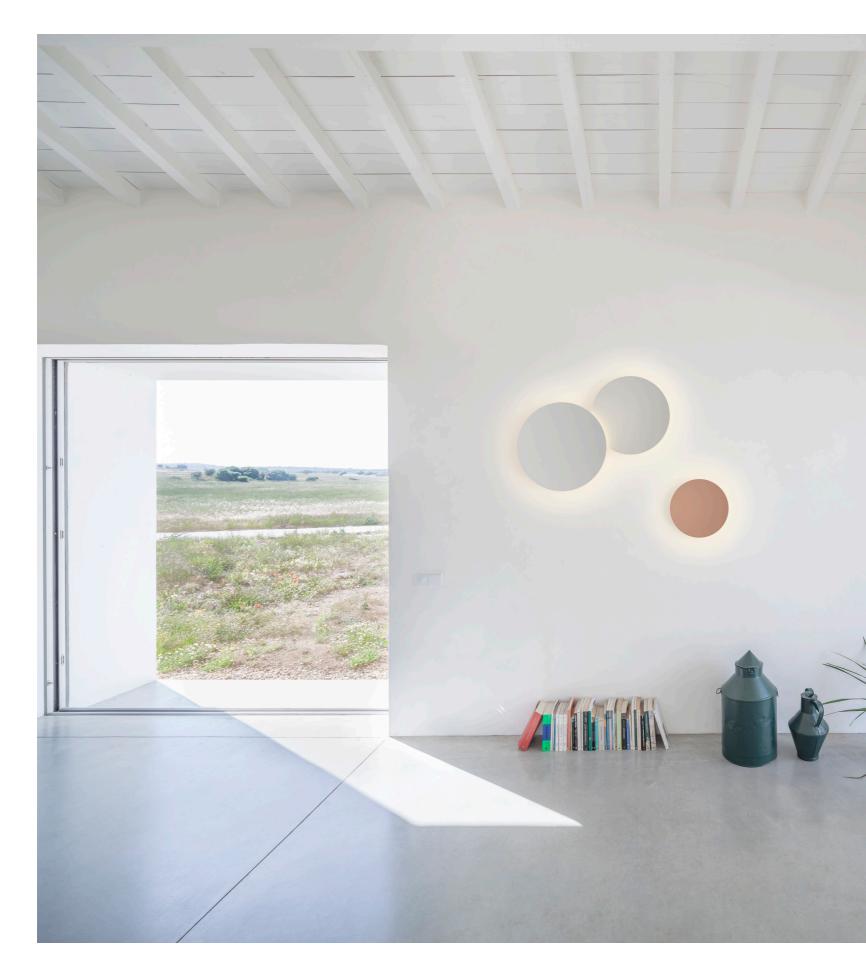

## Design by Jordi Vilardell.

Puck Wall Art is comprised of different disks to create a warm, visually sharp and mathematically creative effect. There are four sizes of disks, allowing the designer to play with varied combinations of indirect light. The resulting design comprises a set of highly dynamic, sculptural compositions.

Inspired by the iconic circle motif, wall light's simple, spherical forms can be superimposed on one another, lending an organic sensibility. Displayed as a pair or grouped together in customised installations, the orbs appear in silhouette, recalling a solar eclipse and forming a moody wall mural that pulses with a soft glow.