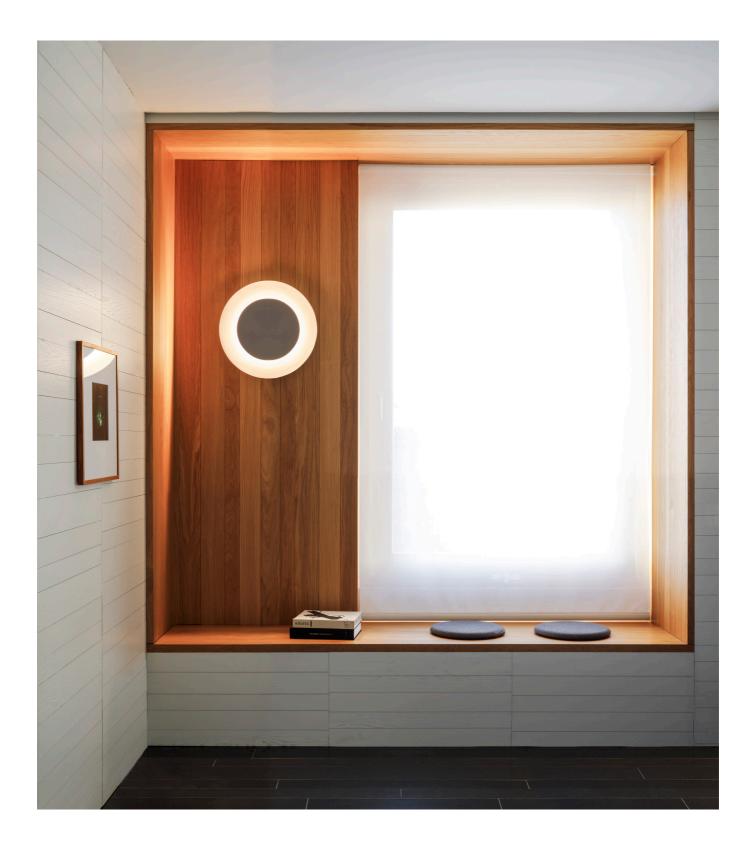

## Design by Jordi Vilardell.

Puck Wall Art is comprised of different disks to create a warm, visually sharp and mathematically creative effect. There are four sizes of disks, allowing the designer to play with varied combinations of indirect light. The resulting design comprises a set of highly dynamic, sculptural compositions.

Inspired by the iconic circle motif, wall light's simple, spherical forms can be superimposed on one another, lending an organic sensibility. Displayed as a pair or grouped together in customised installations, the orbs appear in silhouette, recalling a solar eclipse and forming a moody wall mural that pulses with a soft glow.